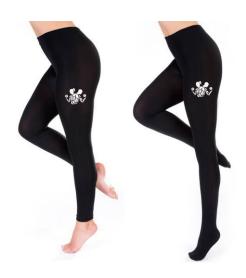

## FITNESS WEARS>>Leggings

Legging FL-031

Shell: 92% polyester 8%

elastane

Shell: 92% polyester 8%

elastane

Legging FL-033

Shell: 92% polyester 8%

elastane