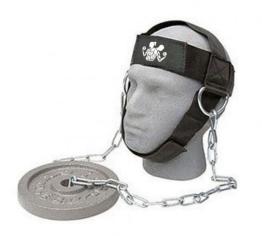

#### GYM ACCESSORIES>>Head Harness

Head Harness FL-052 2.5mm leather for the ultimate in strength and durability.

Head Harness
FL-053
2.5mm leather for the ultimate in strength and durability.

Head Harness
FL-054
2.5mm leather for the ultimate in strength and durability.