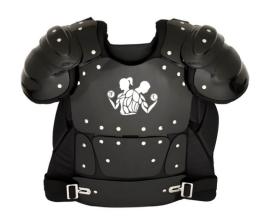

## BOXING PRODUCTS>>Chest Guards

Chest Guard FL-073 Padded solar plexus that has 0.5-inch of extra foam

Chest Guard FL-074 Padded solar plexus that has 0.5-inch of extra foam

Chest Guard FL-075 Padded solar plexus that has 0.5-inch of extra foam

#### **BOXING PRODUCTS>>Chest Guards**

Chest Guard FL-076 padded solar plexus that has 0.5-inch of extra foam

Chest Guard FL-077 padded solar plexus that has 0.5-inch of extra foam

Chest Guard FL-078 padded solar plexus that has 0.5-inch of extra foam