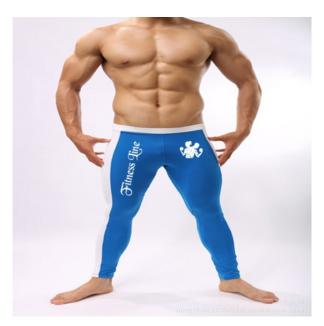

## FITNESS WEARS>>Leggings

Legging FL-031

Shell: 92% polyester 8%

elastane

Shell: 92% polyester 8%

elastane

Legging FL-033

Shell: 92% polyester 8%

elastane