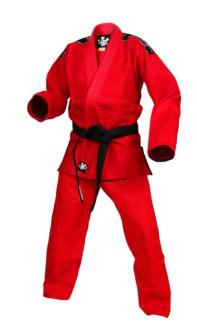

# MARTIAL ARTS>>Karate Suits

Karate Suit FL-120 Made by fabric. 100% Cotton

Karate Suit FL-121 Made by fabric. 100% Cotton

Karate Suit FL-122 Made by fabric. 100% Cotton

# MARTIAL ARTS>>Karate Suits

Karate Suit FL-123 Made by fabric. 100% Cotton

Karate Suit FL-124 Made by fabric. 100% Cotton

Karate Suit FL-125 Made by fabric. 100% Cotton