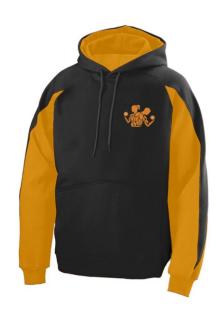

# **SPORTS WEAR>>Hoodies**

Hoodie FL-180 Polyester / Cotton or Customed.

Hoodie FL-181 Polyester / Cotton or Customed

Hoodie FL-182 Polyester / Cotton or Customed

# **SPORTS WEAR>>Hoodies**

Hoodie FL-183 Polyester / Cotton or Customed.

Hoodie FL-185 Polyester / Cotton or Customed