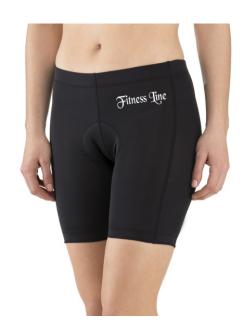

## FITNESS WEARS>>Shorts

Short FL-013 82.0% Polyamide,18.0% Elasthane

Short FL-014 82.0% Polyamide,18.0% Elasthane

Short FL-015 82.0% Polyamide,18.0% Elasthane