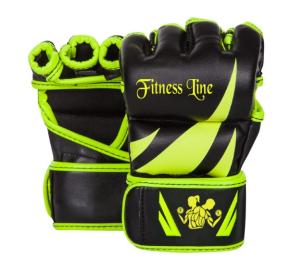

#### **BOXING PRODUCTS>>MMA Gloves**

MMA Glove FL-105 4oz competition MMA glove with padded thumb

MMA Glove FL-106 4oz competition MMA glove with padded thumb

MMA Glove FL-107 4oz competition MMA glove with padded thumb