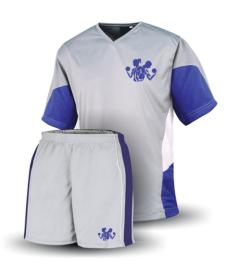

## SPORTS WEAR>>Soccer Unifroms

Soccer Uniform FL-162 100%polyester 150gsm,with quick dry funtion

Soccer Uniform
FL-163
100%polyester 150gsm,with
quick dry funtion

Soccer Uniform FL-164 100%polyester 150gsm,with quick dry funtion

## SPORTS WEAR>>Soccer Unifroms

Soccer Uniform FL-165 100%polyester 150gsm,with quick dry funtion

Soccer Uniform
FL-166
100%polyester 150gsm,with
auick dry funtion

Soccer Uniform FL-167 100%polyester 150gsm,with quick dry funtion