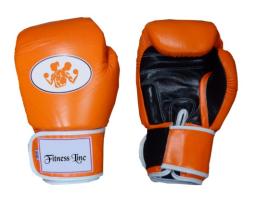

## BOXING PRODUCTS>>Boxing Gloves

Boxing Glove FL-064 Artificial Leather. Filled with Italian PU moulds.8-oz, 10-oz, 12-oz,14-oz,16-oz

Boxing Glove FL-065 Artificial Leather. Filled with Italian PU moulds.8-oz, 10-oz, 12-oz,14-oz,16-oz

Boxing Glove FL-066 Artificial Leather. Filled with Italian PU moulds.8-oz, 10-oz, 12-oz,14-oz,16-oz