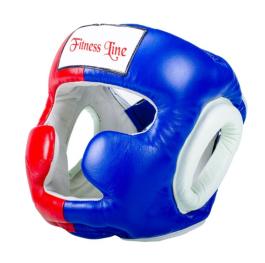

### **BOXING PRODUCTS>>Head Guards**

Chest Guard FL-080 Padded solar plexus that has 0.5-inch of extra foam

Chest Guard FL-081 Padded solar plexus that has 0.5-inch of extra foam

Chest Guard FL-082 Padded solar plexus that has 0.5-inch of extra foam

### **BOXING PRODUCTS>>Head Guards**

Chest Guard FL-083 Padded solar plexus that has 0.5-inch of extra foam

Chest Guard FL-084 Padded solar plexus that has 0.5-inch of extra foam

Chest Guard FL-085 Padded solar plexus that has 0.5-inch of extra foam