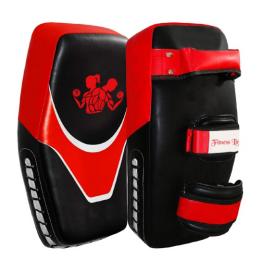

### **BOXING PRODUCTS>>Focus Pads**

Focus Pad FL-067

Made of genuine leather.

Height: 28 cm, Length: 21 cm,

Width: 5 cm

Focus Pad FL-068 Made of genuine leather. Height: 28 cm, Length: 21 cm,

Width: 5 cm

Focus Pad FL-069

Made of genuine leather.

Height: 28 cm, Length: 21 cm,

Width: 5 cm