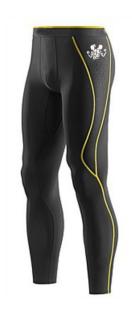

## FITNESS WEARS>>Tights

Tight FL-005 Material:88%nylon ,12%

Elasthane

Tight FL-006

Material:88%nylon,12%

Elasthane