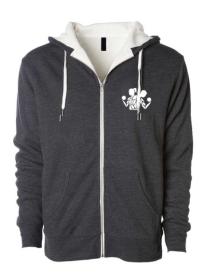

# **SPORTS WEAR>>Hoodies**

Hoodie FL-180 Polyester / Cotton or Customed.

Hoodie FL-181 Polyester / Cotton or Customed

Hoodie FL-182 Polyester / Cotton or Customed

# **SPORTS WEAR>>Hoodies**

Hoodie FL-183 Polyester / Cotton or Customed.

Hoodie FL-185 Polyester / Cotton or Customed