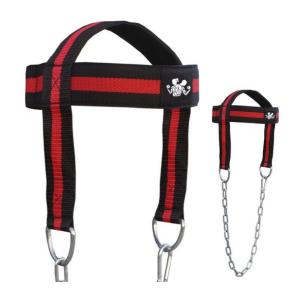

#### GYM ACCESSORIES>>Head Harness

Head Harness FL-052 2.5mm leather for the ultimate in strength and durability.

Head Harness
FL-053
2.5mm leather for the ultimate in strength and durability.

Head Harness
FL-054
2.5mm leather for the ultimate in strength and durability.