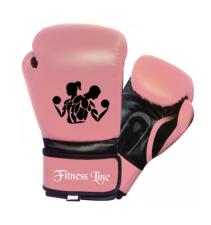

## BOXING PRODUCTS>>Boxing Gloves

Boxing Glove FL-061 Cowhide Leather. Filled with Italian PU moulds.8-oz, 10-oz, 12-oz, 14-oz, 16-oz

Boxing Glove FL-062 Cowhide Leather. Filled with Italian PU moulds.8-oz, 10-oz, 12-oz,14-oz,16-oz

Boxing Glove FL-063 Cowhide Leather. Filled with Italian PU moulds.8-oz, 10-oz, 12-oz,14-oz,16-oz