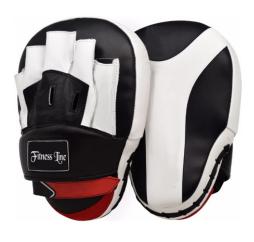

### **BOXING PRODUCTS>>Focus Pads**

Focus Pad FL-067

Made of genuine leather.

Height: 28 cm, Length: 21 cm,

Width: 5 cm

Focus Pad FL-068 Made of genuine leather. Height: 28 cm, Length: 21 cm,

Width: 5 cm

Focus Pad FL-069

Made of genuine leather.

Height: 28 cm, Length: 21 cm,

Width: 5 cm