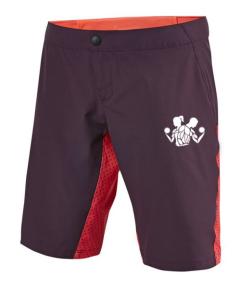

## FITNESS WEARS>>Shorts

Short FL-016 82.0% Polyamide,18.0% Elasthane

Short FL-017 82.0% Polyamide,18.0% Elasthane

Short FL-018 82.0% Polyamide,18.0% Elasthane