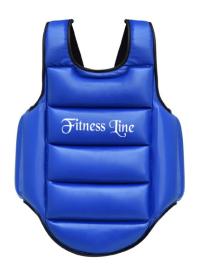

## BOXING PRODUCTS>>Chest Guards

Chest Guard FL-073 Padded solar plexus that has 0.5-inch of extra foam

Chest Guard FL-074 Padded solar plexus that has 0.5-inch of extra foam

Chest Guard FL-075 Padded solar plexus that has 0.5-inch of extra foam

#### **BOXING PRODUCTS>>Chest Guards**

Chest Guard FL-076 padded solar plexus that has 0.5-inch of extra foam

Chest Guard FL-077 padded solar plexus that has 0.5-inch of extra foam

Chest Guard FL-078 padded solar plexus that has 0.5-inch of extra foam