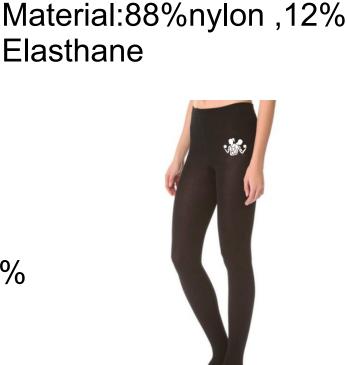

## FITNESS WEARS>>Tights

Tight FL-005 Material:88%nylon ,12%

Elasthane

Tight FL-006

Material:88%nylon,12%

Elasthane