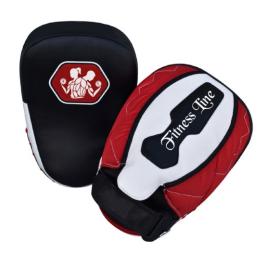

### **BOXING PRODUCTS>>Focus Pads**

Focus Pad FL-067

Made of genuine leather.

Height: 28 cm, Length: 21 cm,

Width: 5 cm

Focus Pad FL-068 Made of genuine leather. Height: 28 cm, Length: 21 cm,

Width: 5 cm

Focus Pad FL-069

Made of genuine leather.

Height: 28 cm, Length: 21 cm,

Width: 5 cm

#### **BOXING PRODUCTS>>Focus Pads**

Focus Pad FL-070

Made of genuine leather.

Height: 28 cm, Length: 21 cm,

Width: 5 cm

Focus Pad FL-071 Made of genuine leather. Height: 28 cm, Length: 21 cm,

Width: 5 cm

Focus Pad FL-072