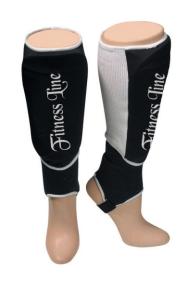

# BOXING PRODUCTS>>Shin In Steps

Shin In Step FL-114 Body-mapped design moves with your shins. Pair. WEIGHT: 2 oz.

Shin In Step FL-115 Body-mapped design moves with your shins. Pair. WEIGHT: 2 oz.

Shin In Step FL-116 Body-mapped design moves with your shins. Pair. WEIGHT: 2 oz.

# **BOXING PRODUCTS>>Shin In Steps**

Shin In Step FL-117 Body-mapped design moves with your shins. Pair. WEIGHT: 2 oz.

Shin In Step FL-118 Body-mapped design moves with your shins. Pair. WEIGHT: 2 oz.

Shin In Step FL-119 Body-mapped design moves with your shins. Pair. WEIGHT: 2 oz.