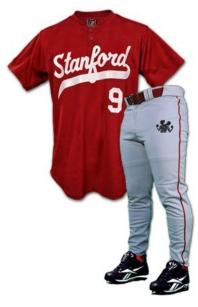

## SPORTS WEAR>>Baseball Unifroms

Baseball Uniform FL-168 Short sleeve, two button short sleeve, full button short sleeve ,and full button sleeveless jerseys,

Baseball Uniform FL-169 Short sleeve, two button short sleeve

Baseball Uniform FL-170 Short sleeve, two button short sleeve, full button short sleeve ,and full button sleeveless jerseys,

#### SPORTS WEAR>>Baseball Unifroms

Baseball Uniform FL-172 Short sleeve, two button short sleeve

Baseball Uniform FL-171 Short sleeve, two button short sleeve, full button short sleeve ,and full button sleeveless jerseys,

Baseball Uniform FL-173 Short sleeve, two button short sleeve, full button short sleeve ,and full button sleeveless jerseys,

57