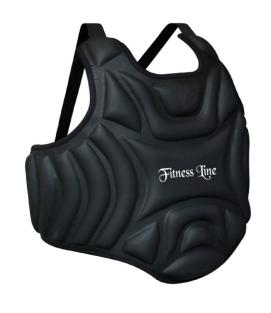

## BOXING PRODUCTS>>Chest Guards

Chest Guard FL-073 Padded solar plexus that has 0.5-inch of extra foam

Chest Guard FL-074 Padded solar plexus that has 0.5-inch of extra foam

Chest Guard FL-075 Padded solar plexus that has 0.5-inch of extra foam

#### **BOXING PRODUCTS>>Chest Guards**

Chest Guard FL-076 padded solar plexus that has 0.5-inch of extra foam

Chest Guard FL-077 padded solar plexus that has 0.5-inch of extra foam

Chest Guard FL-078 padded solar plexus that has 0.5-inch of extra foam