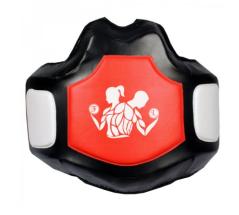

## BOXING PRODUCTS>>Chest Guards

Chest Guard FL-073 Padded solar plexus that has 0.5-inch of extra foam

Chest Guard FL-074 Padded solar plexus that has 0.5-inch of extra foam

Chest Guard FL-075 Padded solar plexus that has 0.5-inch of extra foam

#### **BOXING PRODUCTS>>Chest Guards**

Chest Guard FL-076 padded solar plexus that has 0.5-inch of extra foam

Chest Guard FL-077 padded solar plexus that has 0.5-inch of extra foam

Chest Guard FL-078 padded solar plexus that has 0.5-inch of extra foam