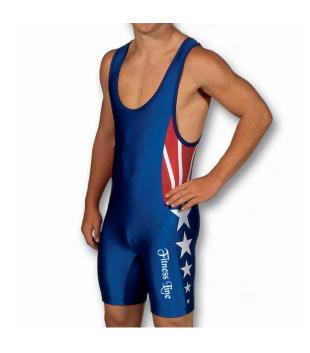

### **BOXING BELTS**

Boxing Belt FL-198 55" Length will fit around anyone's waist or shoulder

Boxing Belt FL-199 55" Length will fit around anyone's waist or shoulder

Boxing Belt FL-200 55" Length will fit around anyone's waist or shoulder