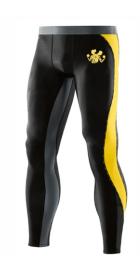

## FITNESS WEARS>>Tights

Tight FL-005 Material:88%nylon ,12%

Elasthane

Tight FL-006

Material:88%nylon,12%

Elasthane