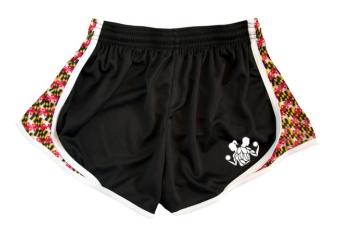

## FITNESS WEARS>>Shorts

Short FL-013 82.0% Polyamide,18.0% Elasthane

Short FL-014 82.0% Polyamide,18.0% Elasthane

Short FL-015 82.0% Polyamide,18.0% Elasthane