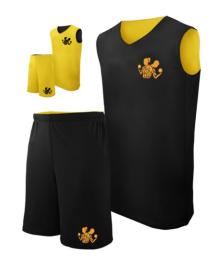

## SPORTS WEAR>>Basketball Unifroms

Basketball Uniform FL-151 Fabric:made of 100% polyester.

Basketball Uniform FL-150 Fabric:made of 100% polyester.

Basketball Uniform FL-152 Fabric:made of 100% polyester.

## SPORTS WEAR>>Basketball Unifroms

Basketball Uniform FL-153 Fabric:made of 100% polyester.

Basketball Uniform FL-154 Fabric:made of 100% polyester.

Basketball Uniform FL-155 Fabric:made of 100% polyester.