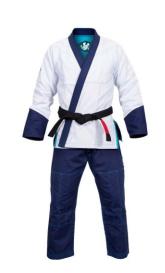

## MARTIAL ARTS>>BJJ Kimonos Gis

**BJJ Kimonos Gis** 

FL-132

BJJ Kimonos Gis FL-133 Made by fabric. 100% Cotton

Made by fabric. 100% Cotton

BJJ Kimonos Gis FL-134 Made by fabric. 100% Cotton

## MARTIAL ARTS>>BJJ Kimonos Gis

BJJ Kimonos Gis FL-135 Made by fabric. 100% Cotton

BJJ Kimonos Gis FL-136 Made by fabric. 100% Cotton

BJJ Kimonos Gis FL-137 Made by fabric. 100% Cotton