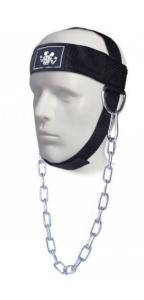

#### GYM ACCESSORIES>>Head Harness

Head Harness FL-052 2.5mm leather for the ultimate in strength and durability.

Head Harness
FL-053
2.5mm leather for the ultimate in strength and durability.

Head Harness
FL-054
2.5mm leather for the ultimate in strength and durability.