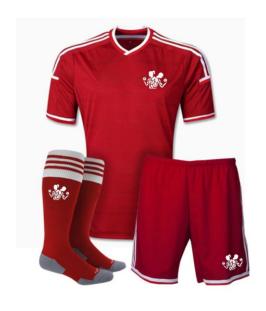

## SPORTS WEAR>>Soccer Unifroms

Soccer Uniform FL-162 100%polyester 150gsm,with quick dry funtion

Soccer Uniform
FL-163
100%polyester 150gsm,with
quick dry funtion

Soccer Uniform FL-164 100%polyester 150gsm,with quick dry funtion

## SPORTS WEAR>>Soccer Unifroms

Soccer Uniform FL-165 100%polyester 150gsm,with quick dry funtion

Soccer Uniform
FL-166
100%polyester 150gsm,with
auick dry funtion

Soccer Uniform FL-167 100%polyester 150gsm,with quick dry funtion