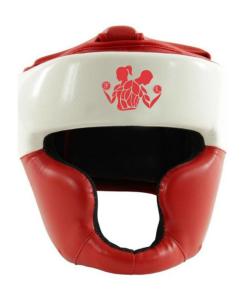

### **BOXING PRODUCTS>>Head Guards**

Chest Guard FL-080 Padded solar plexus that has 0.5-inch of extra foam

Chest Guard FL-081 Padded solar plexus that has 0.5-inch of extra foam

Chest Guard FL-082 Padded solar plexus that has 0.5-inch of extra foam

### **BOXING PRODUCTS>>Head Guards**

Chest Guard FL-083 Padded solar plexus that has 0.5-inch of extra foam

Chest Guard FL-084 Padded solar plexus that has 0.5-inch of extra foam

Chest Guard FL-085 Padded solar plexus that has 0.5-inch of extra foam