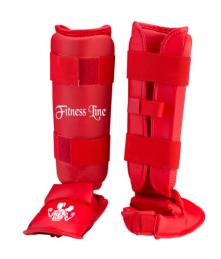

# BOXING PRODUCTS>>Shin In Steps

Shin In Step FL-114 Body-mapped design moves with your shins. Pair. WEIGHT: 2 oz.

Shin In Step FL-115 Body-mapped design moves with your shins. Pair. WEIGHT: 2 oz.

Shin In Step FL-116 Body-mapped design moves with your shins. Pair. WEIGHT: 2 oz.

# **BOXING PRODUCTS>>Shin In Steps**

Shin In Step FL-117 Body-mapped design moves with your shins. Pair. WEIGHT: 2 oz.

Shin In Step FL-118 Body-mapped design moves with your shins. Pair. WEIGHT: 2 oz.

Shin In Step FL-119 Body-mapped design moves with your shins. Pair. WEIGHT: 2 oz.