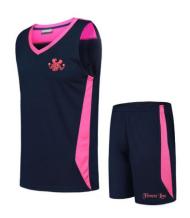

## SPORTS WEAR>>Basketball Unifroms

Basketball Uniform FL-151 Fabric:made of 100% polyester.

Basketball Uniform FL-150 Fabric:made of 100% polyester.

Basketball Uniform FL-152 Fabric:made of 100% polyester.

## SPORTS WEAR>>Basketball Unifroms

Basketball Uniform FL-153 Fabric:made of 100% polyester.

Basketball Uniform FL-154 Fabric:made of 100% polyester.

Basketball Uniform FL-155 Fabric:made of 100% polyester.