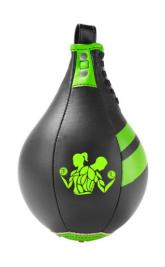

# **BOXING PRODUCTS>>Speed Balls**

Speed Ball FL-108 Quality leather speedball with elasticated ropes

Speed Ball FL-109
Quality leather speedball with elasticated ropes

Speed Ball FL-110 Quality leather speedball with elasticated ropes

# **BOXING PRODUCTS>>Speed Balls**

Speed Ball FL-111
Quality leather speedball with elasticated ropes

Speed Ball FL-112 Quality leather speedball with elasticated ropes

Speed Ball FL-113
Quality leather speedball with elasticated ropes