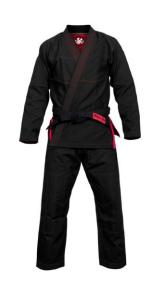

## MARTIAL ARTS>>BJJ Kimonos Gis

**BJJ Kimonos Gis** 

FL-132

BJJ Kimonos Gis FL-133 Made by fabric. 100% Cotton

Made by fabric. 100% Cotton

BJJ Kimonos Gis FL-134 Made by fabric. 100% Cotton

## MARTIAL ARTS>>BJJ Kimonos Gis

BJJ Kimonos Gis FL-135 Made by fabric. 100% Cotton

BJJ Kimonos Gis FL-136 Made by fabric. 100% Cotton

BJJ Kimonos Gis FL-137 Made by fabric. 100% Cotton