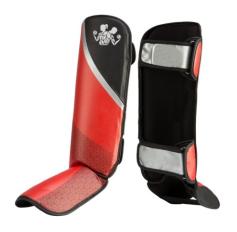

# BOXING PRODUCTS>>Shin In Steps

Shin In Step FL-114 Body-mapped design moves with your shins. Pair. WEIGHT: 2 oz.

Shin In Step FL-115 Body-mapped design moves with your shins. Pair. WEIGHT: 2 oz.

Shin In Step FL-116 Body-mapped design moves with your shins. Pair. WEIGHT: 2 oz.

# **BOXING PRODUCTS>>Shin In Steps**

Shin In Step FL-117 Body-mapped design moves with your shins. Pair. WEIGHT: 2 oz.

Shin In Step FL-118 Body-mapped design moves with your shins. Pair. WEIGHT: 2 oz.

Shin In Step FL-119 Body-mapped design moves with your shins. Pair. WEIGHT: 2 oz.