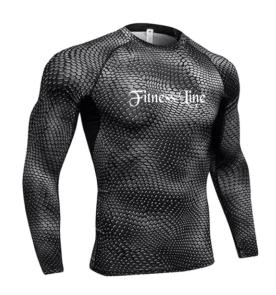

## MARTIAL ARTS>>Rash Guards

Rash Guard FL-141 92% polyester/8% elastane. Imported. Hand wash.

Rash Guard FL-142 92% polyester/8% elastane. Imported. Hand wash.

Rash Guard FL-143 92% polyester/8% elastane. Imported. Hand wash.

# MARTIAL ARTS>>Rash Guards

Rash Guard FL-144 92% polyester/8% elastane. Imported. Hand wash.

Rash Guard FL-145 92% polyester/8% elastane. Imported. Hand wash.

Rash Guard FL-146 92% polyester/8% elastane. Imported. Hand wash.