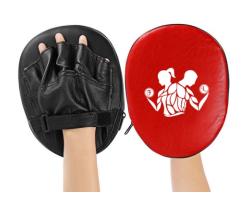

#### **BOXING PRODUCTS>>Focus Pads**

Focus Pad FL-070

Made of genuine leather.

Height: 28 cm, Length: 21 cm,

Width: 5 cm

Focus Pad FL-071 Made of genuine leather. Height: 28 cm, Length: 21 cm,

Width: 5 cm

Focus Pad FL-072

Made of genuine leather.

Height: 28 cm, Length: 21 cm,

Width: 5 cm