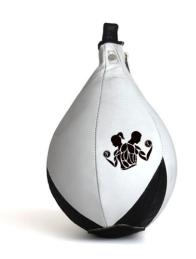

# **BOXING PRODUCTS>>Speed Balls**

Speed Ball FL-108 Quality leather speedball with elasticated ropes

Speed Ball FL-109
Quality leather speedball with elasticated ropes

Speed Ball FL-110 Quality leather speedball with elasticated ropes

# **BOXING PRODUCTS>>Speed Balls**

Speed Ball FL-111
Quality leather speedball with elasticated ropes

Speed Ball FL-112 Quality leather speedball with elasticated ropes

Speed Ball FL-113
Quality leather speedball with elasticated ropes