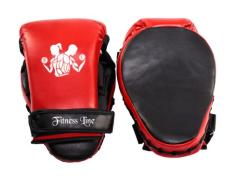

### **BOXING PRODUCTS>>Focus Pads**

Focus Pad FL-067

Made of genuine leather.

Height: 28 cm, Length: 21 cm,

Width: 5 cm

Focus Pad FL-068 Made of genuine leather. Height: 28 cm, Length: 21 cm,

Width: 5 cm

Focus Pad FL-069

Made of genuine leather.

Height: 28 cm, Length: 21 cm,

Width: 5 cm