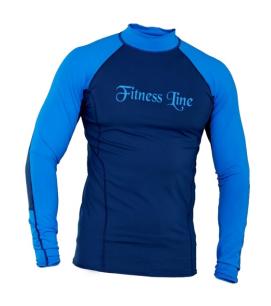

## MARTIAL ARTS>>Rash Guards

Rash Guard FL-141 92% polyester/8% elastane. Imported. Hand wash.

Rash Guard FL-142 92% polyester/8% elastane. Imported. Hand wash.

Rash Guard FL-143 92% polyester/8% elastane. Imported. Hand wash.

# MARTIAL ARTS>>Rash Guards

Rash Guard FL-144 92% polyester/8% elastane. Imported. Hand wash.

Rash Guard FL-145 92% polyester/8% elastane. Imported. Hand wash.

Rash Guard FL-146 92% polyester/8% elastane. Imported. Hand wash.