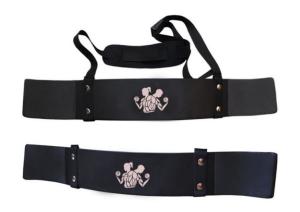

#### GYM ACCESSORIES>>Arm Blasters

Arm Blaster
FL-058
Heavy gauge aluminum plate
with 1000 lb capacity webbed
nylon belt

Arm Blaster
FL-059
Heavy gauge aluminum plate
with 1000 lb capacity webbed
nylon belt

Arm Blaster
FL-060
Heavy gauge aluminum plate
with 1000 lb capacity webbed
nylon belt