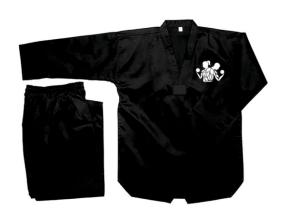

# MARTIAL ARTS>>Karate Suits

Karate Suit FL-120 Made by fabric. 100% Cotton

Karate Suit FL-121 Made by fabric. 100% Cotton

Karate Suit FL-122 Made by fabric. 100% Cotton

# MARTIAL ARTS>>Karate Suits

Karate Suit FL-123 Made by fabric. 100% Cotton

Karate Suit FL-124 Made by fabric. 100% Cotton

Karate Suit FL-125 Made by fabric. 100% Cotton