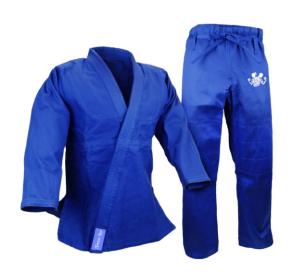

## MARTIAL ARTS>>Judo Suits

Judo Suit FL-126 Made by fabric. 100% Cotton

Judo Suit FL-127 Made by fabric. 100% Cotton

Judo Suit FL-128 Made by fabric. 100% Cotton

## MARTIAL ARTS>>Judo Suits

Judo Suit FL-129 Made by fabric. 100% Cotton

Judo Suit FL-130 Made by fabric. 100% Cotton

Judo Suit FL-131 Made by fabric. 100% Cotton