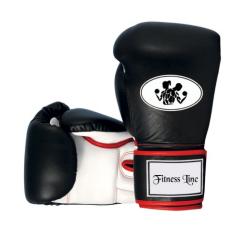

## BOXING PRODUCTS>>Boxing Gloves

Boxing Glove FL-061 Cowhide Leather. Filled with Italian PU moulds.8-oz, 10-oz, 12-oz, 14-oz, 16-oz

Boxing Glove FL-062 Cowhide Leather. Filled with Italian PU moulds.8-oz, 10-oz, 12-oz,14-oz,16-oz

Boxing Glove FL-063 Cowhide Leather. Filled with Italian PU moulds.8-oz, 10-oz, 12-oz,14-oz,16-oz