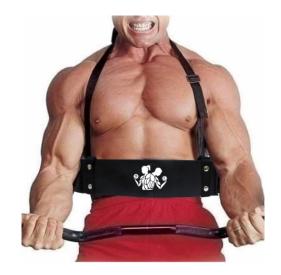

#### GYM ACCESSORIES>>Arm Blasters

Arm Blaster
FL-058
Heavy gauge aluminum plate
with 1000 lb capacity webbed
nylon belt

Arm Blaster
FL-059
Heavy gauge aluminum plate
with 1000 lb capacity webbed
nylon belt

Arm Blaster
FL-060
Heavy gauge aluminum plate
with 1000 lb capacity webbed
nylon belt