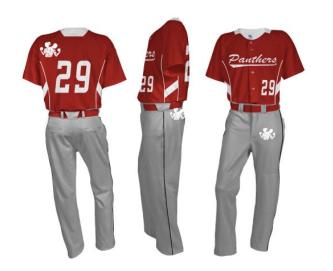

## SPORTS WEAR>>Baseball Unifroms

Baseball Uniform FL-168 Short sleeve, two button short sleeve, full button short sleeve ,and full button sleeveless jerseys,

Baseball Uniform FL-169 Short sleeve, two button short sleeve

Baseball Uniform FL-170 Short sleeve, two button short sleeve, full button short sleeve ,and full button sleeveless jerseys,

#### SPORTS WEAR>>Baseball Unifroms

Baseball Uniform FL-172 Short sleeve, two button short sleeve

Baseball Uniform FL-171 Short sleeve, two button short sleeve, full button short sleeve ,and full button sleeveless jerseys,

Baseball Uniform FL-173 Short sleeve, two button short sleeve, full button short sleeve ,and full button sleeveless jerseys,

57