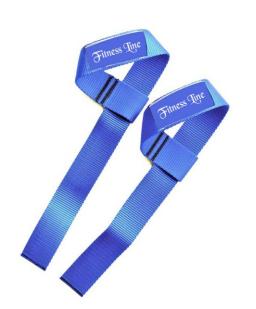

## GYM ACCESSORIES>>Straps

Strap FL-055 Made Of Cotton

Strap FL-056 Made Of Cotton

Strap FL-057 Made Of Cotton