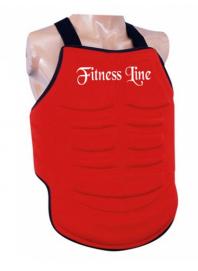

## BOXING PRODUCTS>>Chest Guards

Chest Guard FL-073 Padded solar plexus that has 0.5-inch of extra foam

Chest Guard FL-074 Padded solar plexus that has 0.5-inch of extra foam

Chest Guard FL-075 Padded solar plexus that has 0.5-inch of extra foam

#### **BOXING PRODUCTS>>Chest Guards**

Chest Guard FL-076 padded solar plexus that has 0.5-inch of extra foam

Chest Guard FL-077 padded solar plexus that has 0.5-inch of extra foam

Chest Guard FL-078 padded solar plexus that has 0.5-inch of extra foam