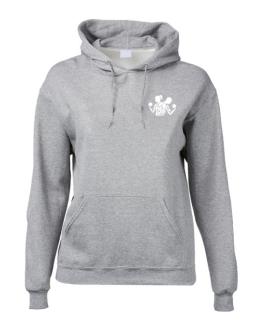

# **SPORTS WEAR>>Hoodies**

Hoodie FL-180 Polyester / Cotton or Customed.

Hoodie FL-181 Polyester / Cotton or Customed

Hoodie FL-182 Polyester / Cotton or Customed

# **SPORTS WEAR>>Hoodies**

Hoodie FL-183 Polyester / Cotton or Customed.

Hoodie FL-185 Polyester / Cotton or Customed