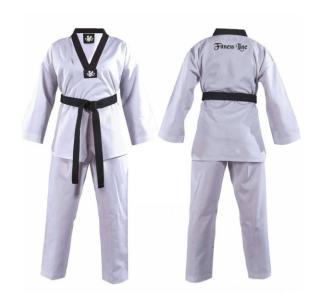

## MARTIAL ARTS>>Taekwondo Suits

Taekwondo Suit FL-138 Material is 55% cotton and 45% polyester.

Taekwondo Suit FL-139 Material is 55% cotton and 45% polyester.

Taekwondo Suit FL-140 Material is 55% cotton and 45% polyester.