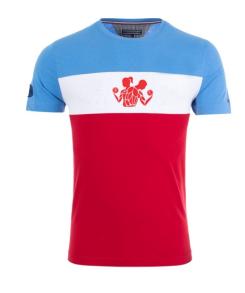

# **SPORTS WEAR>>T Shirts**

T Shirt FL-174 Cotton,Polyester,or as your requirement

T Shirt FL-175 Cotton, Polyester, or as your requirement

T Shirt FL-176 Cotton,Polyester,or as your requirement

## SPORTS WEAR>>T Shirts

T Shirt FL-177 Cotton,Polyester,or as your requirement

T Shirt FL-178 Cotton,Polyester,or as your requirement

T Shirt FL-179 Cotton, Polyester, or as your requirement