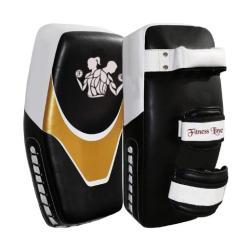

#### **BOXING PRODUCTS>>Kick Shields**

Kick Shield FL-092 Plush suede external and synthetic fiber detailing called Flora Skin

Kick Shield FL-093 Plush suede external and synthetic fiber detailing called Flora Skin

Kick Shield FL-094 Plush suede external and synthetic fiber detailing called Flora Skin