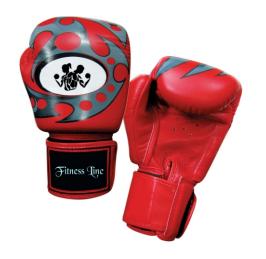

## BOXING PRODUCTS>>Boxing Gloves

Boxing Glove FL-064 Artificial Leather. Filled with Italian PU moulds.8-oz, 10-oz, 12-oz,14-oz,16-oz

Boxing Glove FL-065 Artificial Leather. Filled with Italian PU moulds.8-oz, 10-oz, 12-oz,14-oz,16-oz

Boxing Glove FL-066 Artificial Leather. Filled with Italian PU moulds.8-oz, 10-oz, 12-oz,14-oz,16-oz