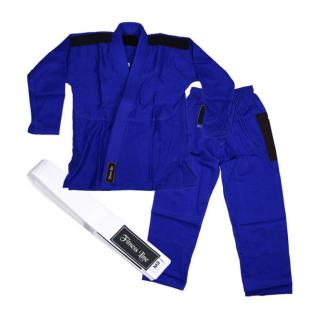

## MARTIAL ARTS>>BJJ Kimonos Gis

**BJJ Kimonos Gis** 

FL-132

BJJ Kimonos Gis FL-133 Made by fabric. 100% Cotton

Made by fabric. 100% Cotton

BJJ Kimonos Gis FL-134 Made by fabric. 100% Cotton

## MARTIAL ARTS>>BJJ Kimonos Gis

BJJ Kimonos Gis FL-135 Made by fabric. 100% Cotton

BJJ Kimonos Gis FL-136 Made by fabric. 100% Cotton

BJJ Kimonos Gis FL-137 Made by fabric. 100% Cotton