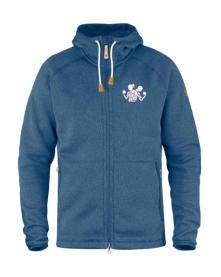

# **SPORTS WEAR>>Hoodies**

Hoodie FL-180 Polyester / Cotton or Customed.

Hoodie FL-181 Polyester / Cotton or Customed

Hoodie FL-182 Polyester / Cotton or Customed

# **SPORTS WEAR>>Hoodies**

Hoodie FL-183 Polyester / Cotton or Customed.

Hoodie FL-185 Polyester / Cotton or Customed