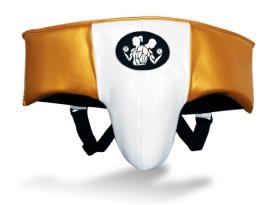

#### **BOXING PRODUCTS>>Groin Guards**

Groin Guard FL-095 Detachable plastic cup. Elasticated waist band and support straps

Groin Guard FL-097 Detachable plastic cup. Elasticated waist band and support straps

Groin Guard FL-098 Detachable plastic cup. Elasticated waist band and support straps