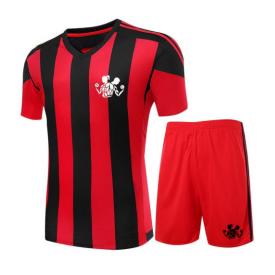

## SPORTS WEAR>>Soccer Unifroms

Soccer Uniform FL-162 100%polyester 150gsm,with quick dry funtion

Soccer Uniform
FL-163
100%polyester 150gsm,with
quick dry funtion

Soccer Uniform FL-164 100%polyester 150gsm,with quick dry funtion

## SPORTS WEAR>>Soccer Unifroms

Soccer Uniform FL-165 100%polyester 150gsm,with quick dry funtion

Soccer Uniform
FL-166
100%polyester 150gsm,with
auick dry funtion

Soccer Uniform FL-167 100%polyester 150gsm,with quick dry funtion