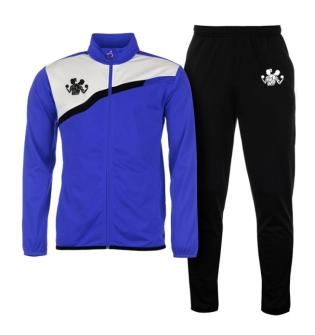

# SPORTS WEAR>>Track Suits

Track Suit FL-186 Polyester / Cotton or Customed.

Track Suit FL-188 Polyester / Cotton or Customed

# SPORTS WEAR>>Track Suits

Track Suit FL-189 Polyester / Cotton or Customed.

Track Suit FL-191 Polyester / Cotton or Customed