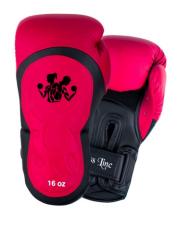

## BOXING PRODUCTS>>Boxing Gloves

Boxing Glove FL-064 Artificial Leather. Filled with Italian PU moulds.8-oz, 10-oz, 12-oz,14-oz,16-oz

Boxing Glove FL-065 Artificial Leather. Filled with Italian PU moulds.8-oz, 10-oz, 12-oz,14-oz,16-oz

Boxing Glove FL-066 Artificial Leather. Filled with Italian PU moulds.8-oz, 10-oz, 12-oz,14-oz,16-oz