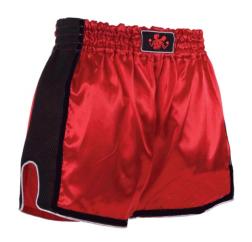

### **BOXING BELTS**

Boxing Belt FL-198 55" Length will fit around anyone's waist or shoulder

Boxing Belt FL-199 55" Length will fit around anyone's waist or shoulder

Boxing Belt FL-200 55" Length will fit around anyone's waist or shoulder