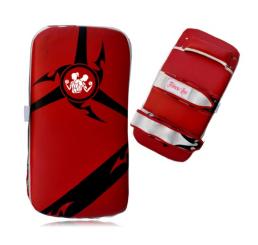

#### **BOXING PRODUCTS>>Focus Pads**

Focus Pad FL-070

Made of genuine leather.

Height: 28 cm, Length: 21 cm,

Width: 5 cm

Focus Pad FL-071 Made of genuine leather. Height: 28 cm, Length: 21 cm,

Width: 5 cm

Focus Pad FL-072

Made of genuine leather.

Height: 28 cm, Length: 21 cm,

Width: 5 cm