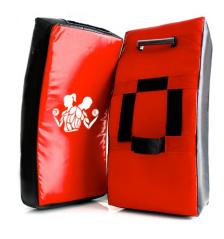

#### **BOXING PRODUCTS>>Kick Shields**

Kick Shield FL-092 Plush suede external and synthetic fiber detailing called Flora Skin

Kick Shield FL-093 Plush suede external and synthetic fiber detailing called Flora Skin

Kick Shield FL-094 Plush suede external and synthetic fiber detailing called Flora Skin