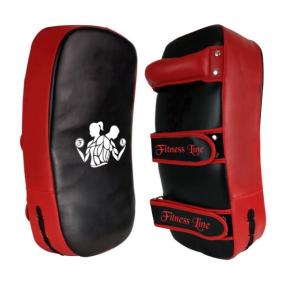

#### **BOXING PRODUCTS>>Kick Shields**

Kick Shield FL-092 Plush suede external and synthetic fiber detailing called Flora Skin

Kick Shield FL-093 Plush suede external and synthetic fiber detailing called Flora Skin

Kick Shield FL-094 Plush suede external and synthetic fiber detailing called Flora Skin