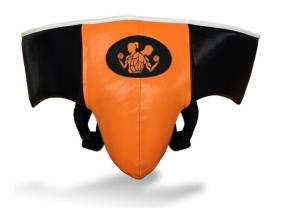

#### **BOXING PRODUCTS>>Groin Guards**

Groin Guard FL-099 Detachable plastic cup. Elasticated waist band and support straps

Groin Guard FL-100 Detachable plastic cup. Elasticated waist band and support straps

Groin Guard FL-101 Detachable plastic cup. Elasticated waist band and support straps