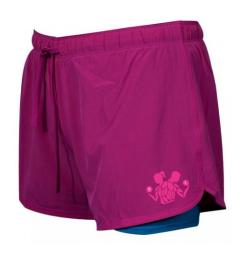

## FITNESS WEARS>>Shorts

Short FL-016 82.0% Polyamide,18.0% Elasthane

Short FL-017 82.0% Polyamide,18.0% Elasthane

Short FL-018 82.0% Polyamide,18.0% Elasthane