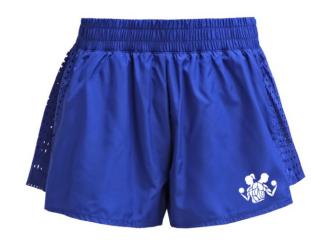

## FITNESS WEARS>>Shorts

Short FL-016 82.0% Polyamide,18.0% Elasthane

Short FL-017 82.0% Polyamide,18.0% Elasthane

Short FL-018 82.0% Polyamide,18.0% Elasthane