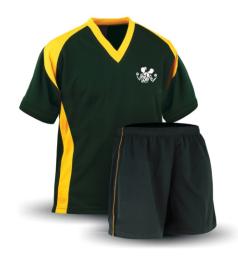

## SPORTS WEAR>>Basketball Unifroms

Basketball Uniform FL-151 Fabric:made of 100% polyester.

Basketball Uniform FL-150 Fabric:made of 100% polyester.

Basketball Uniform FL-152 Fabric:made of 100% polyester.

## SPORTS WEAR>>Basketball Unifroms

Basketball Uniform FL-153 Fabric:made of 100% polyester.

Basketball Uniform FL-154 Fabric:made of 100% polyester.

Basketball Uniform FL-155 Fabric:made of 100% polyester.