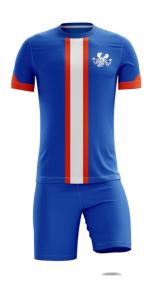

## SPORTS WEAR>>Soccer Unifroms

Soccer Uniform FL-162 100%polyester 150gsm,with quick dry funtion

Soccer Uniform
FL-163
100%polyester 150gsm,with
quick dry funtion

Soccer Uniform FL-164 100%polyester 150gsm,with quick dry funtion

## SPORTS WEAR>>Soccer Unifroms

Soccer Uniform FL-165 100%polyester 150gsm,with quick dry funtion

Soccer Uniform
FL-166
100%polyester 150gsm,with
auick dry funtion

Soccer Uniform FL-167 100%polyester 150gsm,with quick dry funtion