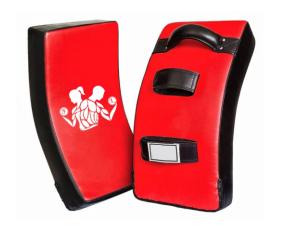

#### **BOXING PRODUCTS>>Kick Shields**

Kick Shield FL-092 Plush suede external and synthetic fiber detailing called Flora Skin

Kick Shield FL-093 Plush suede external and synthetic fiber detailing called Flora Skin

Kick Shield FL-094 Plush suede external and synthetic fiber detailing called Flora Skin