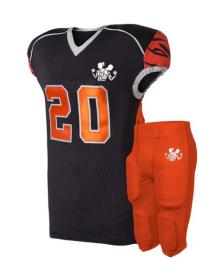

#### SPORTS WEAR>>American Football

American Football Uniform FL-156
Sublimated football jerseys your custom design is printe into the fabric.

American Football Uniform FL-157
Sublimated football jerseys your custom design is printe into the fabric.

American Football Uniform FL-158
Sublimated football jerseys your custom design is printe into the fabric.

#### SPORTS WEAR>>American Football

American Football Uniform FL-159
Sublimated football ierseys

Sublimated football jerseys your custom design is printe into the fabric.

American Football Uniform FL-160
Sublimated football jerseys your custom design is printe into the fabric.

American Football Uniform FL-161

Sublimated football jerseys your custom design is printe into the fabric.