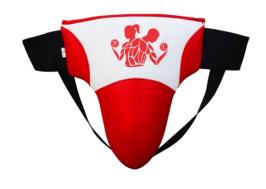

#### **BOXING PRODUCTS>>Groin Guards**

Groin Guard FL-095 Detachable plastic cup. Elasticated waist band and support straps

Groin Guard FL-097 Detachable plastic cup. Elasticated waist band and support straps

Groin Guard FL-098 Detachable plastic cup. Elasticated waist band and support straps