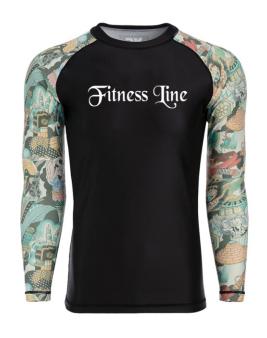

## MARTIAL ARTS>>Rash Guards

Rash Guard FL-141 92% polyester/8% elastane. Imported. Hand wash.

Rash Guard FL-142 92% polyester/8% elastane. Imported. Hand wash.

Rash Guard FL-143 92% polyester/8% elastane. Imported. Hand wash.

# MARTIAL ARTS>>Rash Guards

Rash Guard FL-144 92% polyester/8% elastane. Imported. Hand wash.

Rash Guard FL-145 92% polyester/8% elastane. Imported. Hand wash.

Rash Guard FL-146 92% polyester/8% elastane. Imported. Hand wash.