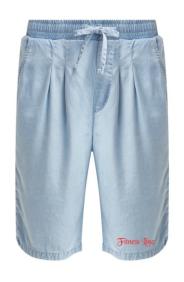

## FITNESS WEARS>>Shorts

Short FL-013 82.0% Polyamide,18.0% Elasthane

Short FL-014 82.0% Polyamide,18.0% Elasthane

Short FL-015 82.0% Polyamide,18.0% Elasthane