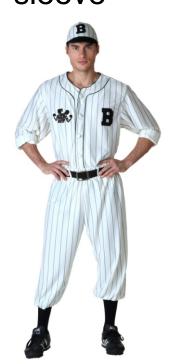

#### SPORTS WEAR>>Baseball Unifroms

Baseball Uniform FL-172 Short sleeve, two button short sleeve

Baseball Uniform FL-171 Short sleeve, two button short sleeve, full button short sleeve ,and full button sleeveless jerseys,

Baseball Uniform FL-173 Short sleeve, two button short sleeve, full button short sleeve ,and full button sleeveless jerseys,

57