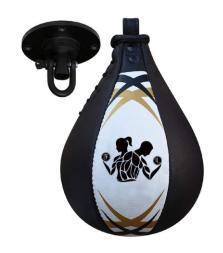

# **BOXING PRODUCTS>>Speed Balls**

Speed Ball FL-108 Quality leather speedball with elasticated ropes

Speed Ball FL-109
Quality leather speedball with elasticated ropes

Speed Ball FL-110 Quality leather speedball with elasticated ropes

# **BOXING PRODUCTS>>Speed Balls**

Speed Ball FL-111
Quality leather speedball with elasticated ropes

Speed Ball FL-112 Quality leather speedball with elasticated ropes

Speed Ball FL-113
Quality leather speedball with elasticated ropes