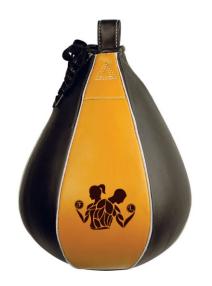

# **BOXING PRODUCTS>>Speed Balls**

Speed Ball FL-108 Quality leather speedball with elasticated ropes

Speed Ball FL-109
Quality leather speedball with elasticated ropes

Speed Ball FL-110 Quality leather speedball with elasticated ropes

# **BOXING PRODUCTS>>Speed Balls**

Speed Ball FL-111
Quality leather speedball with elasticated ropes

Speed Ball FL-112 Quality leather speedball with elasticated ropes

Speed Ball FL-113
Quality leather speedball with elasticated ropes