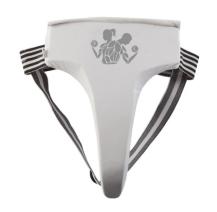

#### **BOXING PRODUCTS>>Groin Guards**

Groin Guard FL-099 Detachable plastic cup. Elasticated waist band and support straps

Groin Guard FL-100 Detachable plastic cup. Elasticated waist band and support straps

Groin Guard FL-101 Detachable plastic cup. Elasticated waist band and support straps