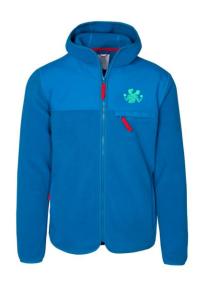

# **SPORTS WEAR>>Hoodies**

Hoodie FL-180 Polyester / Cotton or Customed.

Hoodie FL-181 Polyester / Cotton or Customed

Hoodie FL-182 Polyester / Cotton or Customed

# **SPORTS WEAR>>Hoodies**

Hoodie FL-183 Polyester / Cotton or Customed.

Hoodie FL-185 Polyester / Cotton or Customed