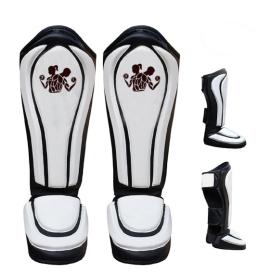

# BOXING PRODUCTS>>Shin In Steps

Shin In Step FL-114 Body-mapped design moves with your shins. Pair. WEIGHT: 2 oz.

Shin In Step FL-115 Body-mapped design moves with your shins. Pair. WEIGHT: 2 oz.

Shin In Step FL-116 Body-mapped design moves with your shins. Pair. WEIGHT: 2 oz.

# **BOXING PRODUCTS>>Shin In Steps**

Shin In Step FL-117 Body-mapped design moves with your shins. Pair. WEIGHT: 2 oz.

Shin In Step FL-118 Body-mapped design moves with your shins. Pair. WEIGHT: 2 oz.

Shin In Step FL-119 Body-mapped design moves with your shins. Pair. WEIGHT: 2 oz.