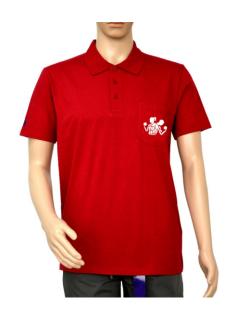

# **SPORTS WEAR>>T Shirts**

T Shirt FL-174 Cotton,Polyester,or as your requirement

T Shirt FL-175 Cotton, Polyester, or as your requirement

T Shirt FL-176 Cotton,Polyester,or as your requirement

## SPORTS WEAR>>T Shirts

T Shirt FL-177 Cotton,Polyester,or as your requirement

T Shirt FL-178 Cotton,Polyester,or as your requirement

T Shirt FL-179 Cotton, Polyester, or as your requirement