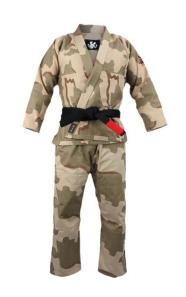

## MARTIAL ARTS>>BJJ Kimonos Gis

**BJJ Kimonos Gis** 

FL-132

BJJ Kimonos Gis FL-133 Made by fabric. 100% Cotton

Made by fabric. 100% Cotton

BJJ Kimonos Gis FL-134 Made by fabric. 100% Cotton

## MARTIAL ARTS>>BJJ Kimonos Gis

BJJ Kimonos Gis FL-135 Made by fabric. 100% Cotton

BJJ Kimonos Gis FL-136 Made by fabric. 100% Cotton

BJJ Kimonos Gis FL-137 Made by fabric. 100% Cotton