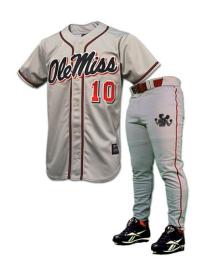

## SPORTS WEAR>>Baseball Unifroms

Baseball Uniform FL-168 Short sleeve, two button short sleeve, full button short sleeve ,and full button sleeveless jerseys,

Baseball Uniform FL-169 Short sleeve, two button short sleeve

Baseball Uniform FL-170 Short sleeve, two button short sleeve, full button short sleeve ,and full button sleeveless jerseys,

#### SPORTS WEAR>>Baseball Unifroms

Baseball Uniform FL-172 Short sleeve, two button short sleeve

Baseball Uniform FL-171 Short sleeve, two button short sleeve, full button short sleeve ,and full button sleeveless jerseys,

Baseball Uniform FL-173 Short sleeve, two button short sleeve, full button short sleeve ,and full button sleeveless jerseys,

57