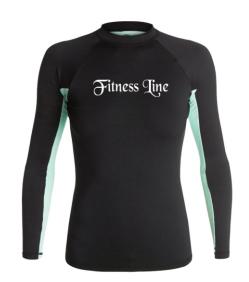

## MARTIAL ARTS>>Rash Guards

Rash Guard FL-141 92% polyester/8% elastane. Imported. Hand wash.

Rash Guard FL-142 92% polyester/8% elastane. Imported. Hand wash.

Rash Guard FL-143 92% polyester/8% elastane. Imported. Hand wash.

# MARTIAL ARTS>>Rash Guards

Rash Guard FL-144 92% polyester/8% elastane. Imported. Hand wash.

Rash Guard FL-145 92% polyester/8% elastane. Imported. Hand wash.

Rash Guard FL-146 92% polyester/8% elastane. Imported. Hand wash.