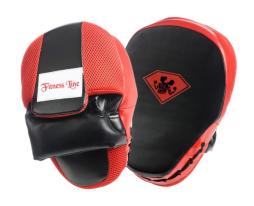

### **BOXING PRODUCTS>>Focus Pads**

Focus Pad FL-067

Made of genuine leather.

Height: 28 cm, Length: 21 cm,

Width: 5 cm

Focus Pad FL-068 Made of genuine leather. Height: 28 cm, Length: 21 cm,

Width: 5 cm

Focus Pad FL-069

Made of genuine leather.

Height: 28 cm, Length: 21 cm,

Width: 5 cm