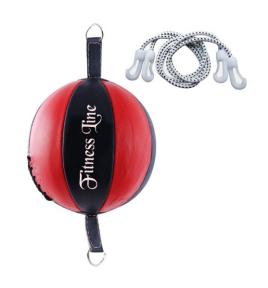

# **BOXING PRODUCTS>>Speed Balls**

Speed Ball FL-108 Quality leather speedball with elasticated ropes

Speed Ball FL-109
Quality leather speedball with elasticated ropes

Speed Ball FL-110 Quality leather speedball with elasticated ropes

# **BOXING PRODUCTS>>Speed Balls**

Speed Ball FL-111
Quality leather speedball with elasticated ropes

Speed Ball FL-112 Quality leather speedball with elasticated ropes

Speed Ball FL-113
Quality leather speedball with elasticated ropes