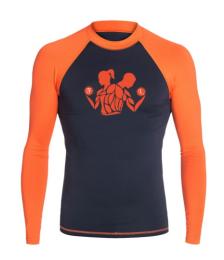

## MARTIAL ARTS>>Rash Guards

Rash Guard FL-141 92% polyester/8% elastane. Imported. Hand wash.

Rash Guard FL-142 92% polyester/8% elastane. Imported. Hand wash.

Rash Guard FL-143 92% polyester/8% elastane. Imported. Hand wash.

# MARTIAL ARTS>>Rash Guards

Rash Guard FL-144 92% polyester/8% elastane. Imported. Hand wash.

Rash Guard FL-145 92% polyester/8% elastane. Imported. Hand wash.

Rash Guard FL-146 92% polyester/8% elastane. Imported. Hand wash.