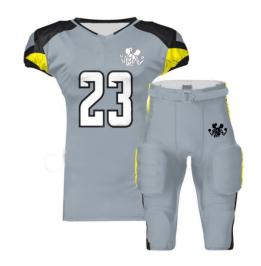

#### SPORTS WEAR>>American Football

American Football Uniform FL-156
Sublimated football jerseys your custom design is printe into the fabric.

American Football Uniform FL-157
Sublimated football jerseys your custom design is printe into the fabric.

American Football Uniform FL-158
Sublimated football jerseys your custom design is printe into the fabric.

#### SPORTS WEAR>>American Football

American Football Uniform FL-159
Sublimated football ierseys

Sublimated football jerseys your custom design is printe into the fabric.

American Football Uniform FL-160
Sublimated football jerseys your custom design is printe into the fabric.

American Football Uniform FL-161

Sublimated football jerseys your custom design is printe into the fabric.