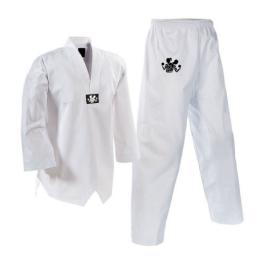

## MARTIAL ARTS>>Taekwondo Suits

Taekwondo Suit FL-138 Material is 55% cotton and 45% polyester.

Taekwondo Suit FL-139 Material is 55% cotton and 45% polyester.

Taekwondo Suit FL-140 Material is 55% cotton and 45% polyester.