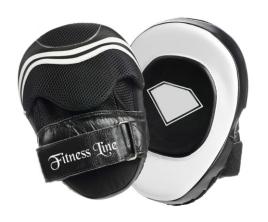

#### **BOXING PRODUCTS>>Focus Pads**

Focus Pad FL-070

Made of genuine leather.

Height: 28 cm, Length: 21 cm,

Width: 5 cm

Focus Pad FL-071 Made of genuine leather. Height: 28 cm, Length: 21 cm,

Width: 5 cm

Focus Pad FL-072

Made of genuine leather.

Height: 28 cm, Length: 21 cm,

Width: 5 cm