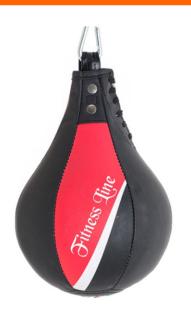

# **BOXING PRODUCTS>>Speed Balls**

Speed Ball FL-108 Quality leather speedball with elasticated ropes

Speed Ball FL-109
Quality leather speedball with elasticated ropes

Speed Ball FL-110 Quality leather speedball with elasticated ropes

# **BOXING PRODUCTS>>Speed Balls**

Speed Ball FL-111
Quality leather speedball with elasticated ropes

Speed Ball FL-112 Quality leather speedball with elasticated ropes

Speed Ball FL-113
Quality leather speedball with elasticated ropes