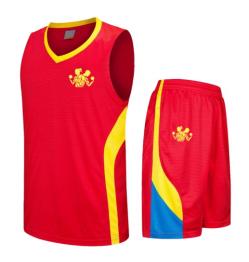

## SPORTS WEAR>>Basketball Unifroms

Basketball Uniform FL-151 Fabric:made of 100% polyester.

Basketball Uniform FL-150 Fabric:made of 100% polyester.

Basketball Uniform FL-152 Fabric:made of 100% polyester.

## SPORTS WEAR>>Basketball Unifroms

Basketball Uniform FL-153 Fabric:made of 100% polyester.

Basketball Uniform FL-154 Fabric:made of 100% polyester.

Basketball Uniform FL-155 Fabric:made of 100% polyester.