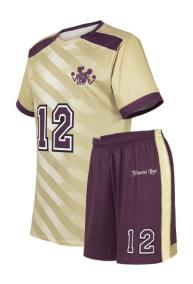

## SPORTS WEAR>>Soccer Unifroms

Soccer Uniform FL-162 100%polyester 150gsm,with quick dry funtion

Soccer Uniform
FL-163
100%polyester 150gsm,with
quick dry funtion

Soccer Uniform FL-164 100%polyester 150gsm,with quick dry funtion

## SPORTS WEAR>>Soccer Unifroms

Soccer Uniform FL-165 100%polyester 150gsm,with quick dry funtion

Soccer Uniform
FL-166
100%polyester 150gsm,with
auick dry funtion

Soccer Uniform FL-167 100%polyester 150gsm,with quick dry funtion