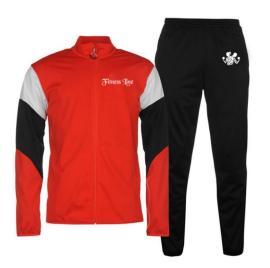

# SPORTS WEAR>>Track Suits

Track Suit FL-186 Polyester / Cotton or Customed.

Track Suit FL-188 Polyester / Cotton or Customed

# SPORTS WEAR>>Track Suits

Track Suit FL-189 Polyester / Cotton or Customed.

Track Suit FL-191 Polyester / Cotton or Customed