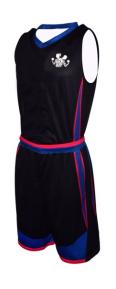

## SPORTS WEAR>>Basketball Unifroms

Basketball Uniform FL-151 Fabric:made of 100% polyester.

Basketball Uniform FL-150 Fabric:made of 100% polyester.

Basketball Uniform FL-152 Fabric:made of 100% polyester.

## SPORTS WEAR>>Basketball Unifroms

Basketball Uniform FL-153 Fabric:made of 100% polyester.

Basketball Uniform FL-154 Fabric:made of 100% polyester.

Basketball Uniform FL-155 Fabric:made of 100% polyester.