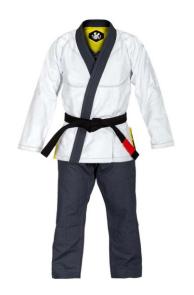

## MARTIAL ARTS>>Judo Suits

Judo Suit FL-126 Made by fabric. 100% Cotton

Judo Suit FL-127 Made by fabric. 100% Cotton

Judo Suit FL-128 Made by fabric. 100% Cotton

## MARTIAL ARTS>>Judo Suits

Judo Suit FL-129 Made by fabric. 100% Cotton

Judo Suit FL-130 Made by fabric. 100% Cotton

Judo Suit FL-131 Made by fabric. 100% Cotton