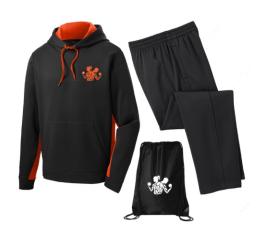

# **SPORTS WEAR>>Hoodies**

Hoodie FL-180 Polyester / Cotton or Customed.

Hoodie FL-181 Polyester / Cotton or Customed

Hoodie FL-182 Polyester / Cotton or Customed

# **SPORTS WEAR>>Hoodies**

Hoodie FL-183 Polyester / Cotton or Customed.

Hoodie FL-185 Polyester / Cotton or Customed