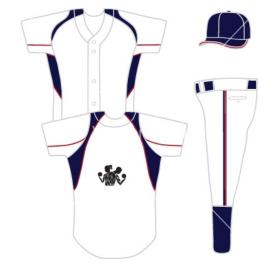

## SPORTS WEAR>>Baseball Unifroms

Baseball Uniform FL-168 Short sleeve, two button short sleeve, full button short sleeve ,and full button sleeveless jerseys,

Baseball Uniform FL-169 Short sleeve, two button short sleeve

Baseball Uniform FL-170 Short sleeve, two button short sleeve, full button short sleeve ,and full button sleeveless jerseys,