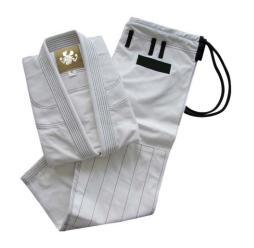

## MARTIAL ARTS>>BJJ Kimonos Gis

**BJJ Kimonos Gis** 

FL-132

BJJ Kimonos Gis FL-133 Made by fabric. 100% Cotton

Made by fabric. 100% Cotton

BJJ Kimonos Gis FL-134 Made by fabric. 100% Cotton

## MARTIAL ARTS>>BJJ Kimonos Gis

BJJ Kimonos Gis FL-135 Made by fabric. 100% Cotton

BJJ Kimonos Gis FL-136 Made by fabric. 100% Cotton

BJJ Kimonos Gis FL-137 Made by fabric. 100% Cotton