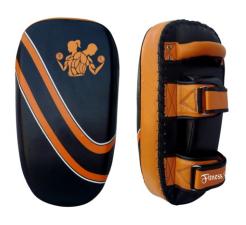

### **BOXING PRODUCTS>>Focus Pads**

Focus Pad FL-067

Made of genuine leather.

Height: 28 cm, Length: 21 cm,

Width: 5 cm

Focus Pad FL-068 Made of genuine leather. Height: 28 cm, Length: 21 cm,

Width: 5 cm

Focus Pad FL-069

Made of genuine leather.

Height: 28 cm, Length: 21 cm,

Width: 5 cm