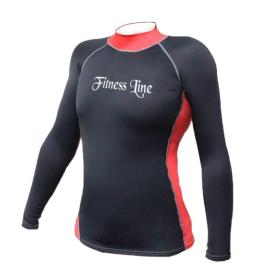

## MARTIAL ARTS>>Rash Guards

Rash Guard FL-141 92% polyester/8% elastane. Imported. Hand wash.

Rash Guard FL-142 92% polyester/8% elastane. Imported. Hand wash.

Rash Guard FL-143 92% polyester/8% elastane. Imported. Hand wash.

# MARTIAL ARTS>>Rash Guards

Rash Guard FL-144 92% polyester/8% elastane. Imported. Hand wash.

Rash Guard FL-145 92% polyester/8% elastane. Imported. Hand wash.

Rash Guard FL-146 92% polyester/8% elastane. Imported. Hand wash.