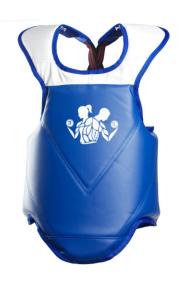

### **BOXING PRODUCTS>>Head Guards**

Chest Guard FL-080 Padded solar plexus that has 0.5-inch of extra foam

Chest Guard FL-081 Padded solar plexus that has 0.5-inch of extra foam

Chest Guard FL-082 Padded solar plexus that has 0.5-inch of extra foam

### **BOXING PRODUCTS>>Head Guards**

Chest Guard FL-083 Padded solar plexus that has 0.5-inch of extra foam

Chest Guard FL-084 Padded solar plexus that has 0.5-inch of extra foam

Chest Guard FL-085 Padded solar plexus that has 0.5-inch of extra foam