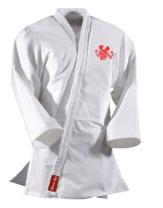

## MARTIAL ARTS>>Judo Suits

Judo Suit FL-126 Made by fabric. 100% Cotton

Judo Suit FL-127 Made by fabric. 100% Cotton

Judo Suit FL-128 Made by fabric. 100% Cotton

## MARTIAL ARTS>>Judo Suits

Judo Suit FL-129 Made by fabric. 100% Cotton

Judo Suit FL-130 Made by fabric. 100% Cotton

Judo Suit FL-131 Made by fabric. 100% Cotton